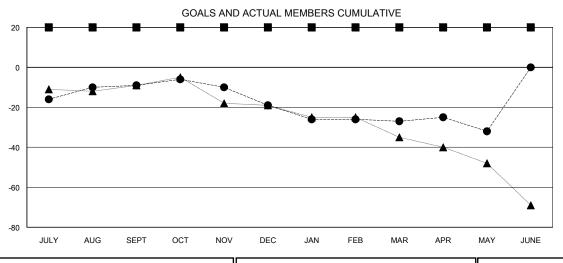

| ■ ■ ■ MEMBER GROWTH NET GOAL      |
|-----------------------------------|
| - ● - MEMBER GROWTH ACTUAL        |
| - ▲ - LAST YEAR MEMBERSHIP ACTUAL |
|                                   |
|                                   |
|                                   |
|                                   |